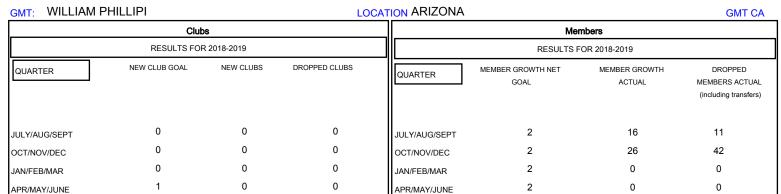

## MONTHLY MEMBERSHIP PROGRESS REPORT

District 21 A

Results as of: 12/31/2018







| DROPPED CLUBS: 0  DROPPED MEMBERS |    | 12 CLUBS OF 32 ADDED 1 OR MORE NEW MEMBERS | GENDER DISTRIBUTION  MALE 354 (56.10%)  FEMALE 277 (43.90%)  Women Percentage Fiscal Year Goal: 43% |     |
|-----------------------------------|----|--------------------------------------------|-----------------------------------------------------------------------------------------------------|-----|
| DECEASED                          | 7  | CLICK HERE FOR CUMULATIVE  MEMBERSHIP DATA | TOTAL FAMILY UNIT MEMBERS                                                                           | 156 |
| CLUB CANCELLED                    | 0  |                                            |                                                                                                     | 70  |
| OTHER