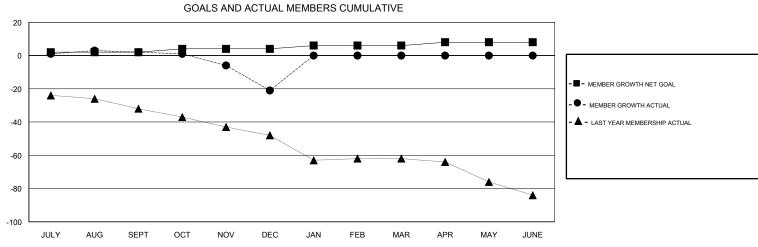

## MONTHLY MEMBERSHIP PROGRESS REPORT

District 21 A

Results as of: 12/31/2018







| DROPPED CLUBS: 0  DROPPED MEMBERS |    | 12 CLUBS OF 32 ADDED 1 OR MORE NEW MEMBERS | GENDER DISTRIBUTION  MALE 354 (56.10%)  FEMALE 277 (43.90%)  Women Percentage Fiscal Year Goal: 43% |     |
|-----------------------------------|----|--------------------------------------------|-----------------------------------------------------------------------------------------------------|-----|
| DECEASED                          | 7  | CLICK HERE FOR CUMULATIVE  MEMBERSHIP DATA | TOTAL FAMILY UNIT MEMBERS                                                                           | 156 |
| CLUB CANCELLED                    | 0  |                                            |                                                                                                     | 70  |
| OTHER